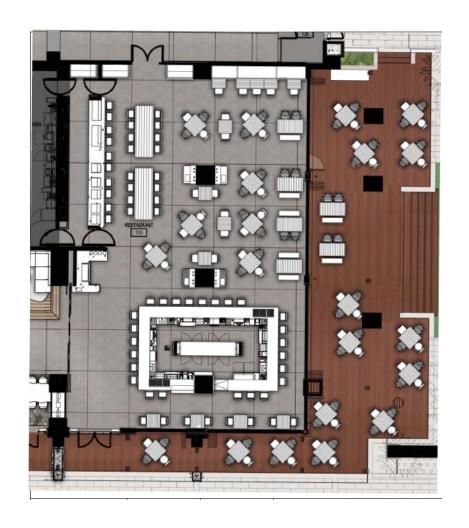

# MASTER PLAN



305 room Full-Service Marriott Hotel, 32 Townhomes & Flats, 150 Room Embassy Suites, and a Beach Club for hotel and residential use







1st Floor





## ENTRANCE / LOBBY



PLAN

### CHECK-IN & CONCIERGE





PLAN

### LOBBY LOUNGE



PLAN

## LOBBY LOUNGE







### GROUND FLOOR RESTAURANT





Entrance from Lobby Lounge



### INDOOR & OUTDOOR POOL





### **ACTIVE LAWNS**







#### PRE-FUNCTION



BALLROOM 10,738 SF with garage doors opening to a 2,700 SF oceanfront deck



#### **AMENITY LEVEL**



Fitness Center 1,700 SF

Executive Meeting Space 1,934 SF

*M Club* 2,052 *SF* 

### EXECUTIVE CONFERENCE ROOM





PLAI

### MARRIOTT M CLUB





SEAT COUNT: 68



- 58 Oceanfront Rooms
- 166 Standard Balcony Rooms
- 68 Extended Suite Rooms
- 12, 2-Bay Suites
- 1 Presidential Suite
- 305 total Guestrooms





Typical Guest Floor

#### DOUBLE QUEEN GUESTROOM





#### KING GUESTROOM





#### EXTENDED KING GUESTROOM



### PRESIDENTIAL SUITE



### PRESIDENTIAL SUITE









### ROOFTOP RESTAURANT















# ROOFTOP SUSHI RESTAURANT with Panoramic Ocean Views







##