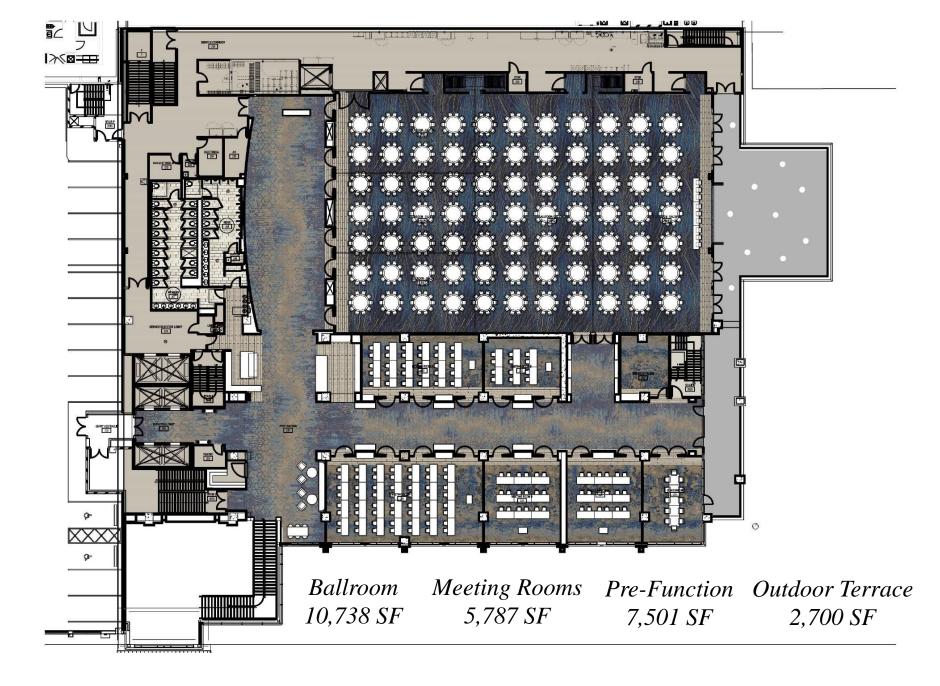

#### PRE-FUNCTION

BALLROOM 10,738 SF with garage doors opening to a 2,700 SF oceanfront deck