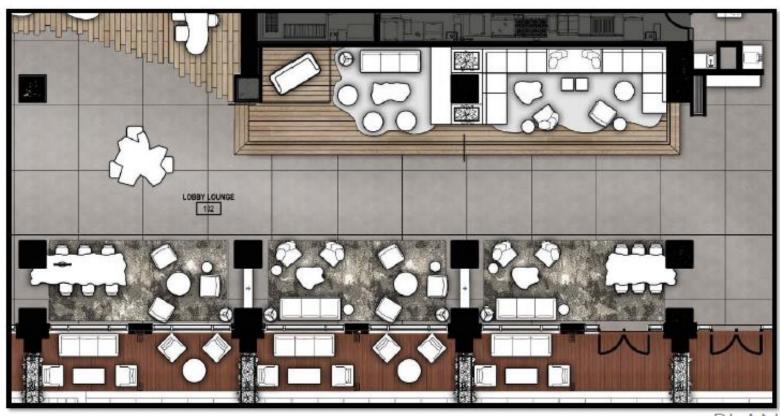

# MASTER PLAN



305 room Full-Service Marriott Hotel, 32 Townhomes & Flats, 150 Room Embassy Suites, and a Beach Club for hotel and residential use







1st Floor





## ENTRANCE / LOBBY



PLAN

### CHECK-IN & CONCIERGE





PLAN

### LOBBY LOUNGE



PLAN

## LOBBY LOUNGE







### GROUND FLOOR RESTAURANT





Entrance from Lobby Lounge



### INDOOR & OUTDOOR POOL





### **ACTIVE LAWNS**







#### PRE-FUNCTION



BALLROOM 10,738 SF with garage doors opening to a 2,700 SF oceanfront deck



#### **AMENITY LEVEL**



Fitness Center 1,700 SF

Executive Meeting Space 1,934 SF

*M Club* 2,052 *SF* 

### EXECUTIVE CONFERENCE ROOM





PLAI

### MARRIOTT M CLUB





SEAT COUNT: 68



- 58 Oceanfront Rooms
- 166 Standard Balcony Rooms
- 68 Extended Suite Rooms
- 12, 2-Bay Suites
- 1 Presidential Suite
- 305 total Guestrooms





Typical Guest Floor

#### DOUBLE QUEEN GUESTROOM





#### KING GUESTROOM





#### EXTENDED KING GUESTROOM



### PRESIDENTIAL SUITE



### PRESIDENTIAL SUITE









### ROOFTOP RESTAURANT















# R