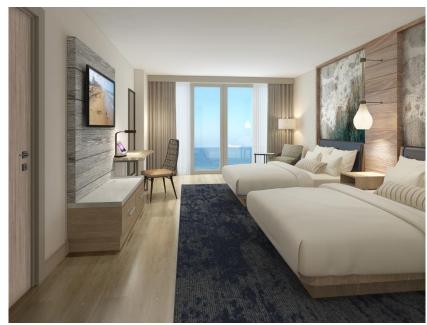

ites, and a Beach Club for hotel and residential use







1st Floor





## ENTRANCE / LOBBY



PLAN

### CHECK-IN & CONCIERGE





PLAN

### LOBBY LOUNGE



PLAN

## LOBBY LOUNGE







### GROUND FLOOR RESTAURANT





Entrance from Lobby Lounge



### INDOOR & OUTDOOR POOL





### **ACTIVE LAWNS**







#### PRE-FUNCTION



BALLROOM 10,738 SF with garage doors opening to a 2,700 SF oceanfront deck



#### **AMENITY LEVEL**



Fitness Center 1,700 SF

Executive Meeting Space 1,934 SF

*M Club* 2,052 *SF* 

### EXECUTIVE CONFERENCE ROOM





PLAI

### MARRIOTT M CLUB





SEAT COUNT: 68



- 58 Oceanfront Rooms
- 166 Standard Balcony Rooms
- 68 Extended Suite Rooms
- 12, 2-Bay Suites
- 1 Presidential Suite
- 305 total Guestrooms





Typical Guest Floor

#### DOUBLE QUEEN GUESTROOM





#### KING GUESTROOM





#### EXTENDED KING GUESTROOM



### PRESIDENTIAL SUITE



### PRESIDENTIAL SUITE









### ROOFTOP RESTAURANT















# ROOFTOP SUSHI RESTAURANT with Panoramic Ocean Views







#### Dining Room over looking the Ocean



Wine Room & Private Dining Pre-Function