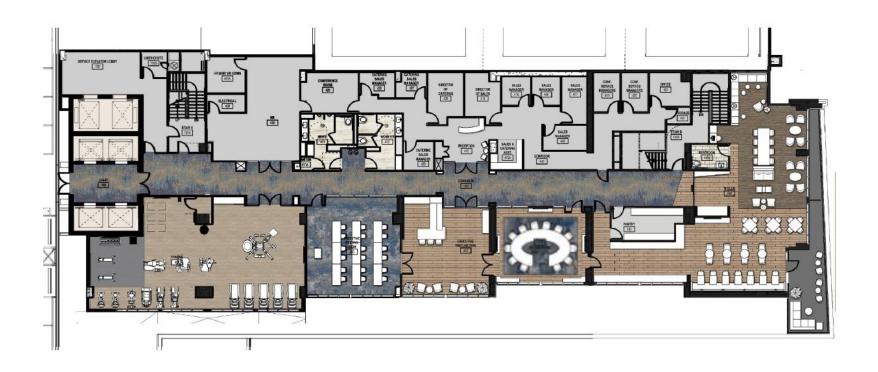

#### **AMENITY LEVEL**

Fitness Center 1,700 SF

Executive Meeting Space 1,934 SF

*M Club* 2,052 *SF* 