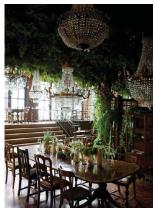

BY LOUNGE



PLAN

## LOBBY LOUNGE







### GROUND FLOOR RESTAURANT





Entrance from Lobby Lounge



### INDOOR & OUTDOOR POOL





### **ACTIVE LAWNS**







#### PRE-FUNCTION



BALLROOM 10,738 SF with garage doors opening to a 2,700 SF oceanfront deck



#### **AMENITY LEVEL**



Fitness Center 1,700 SF

Executive Meeting Space 1,934 SF

*M Club* 2,052 *SF* 

### EXECUTIVE CONFERENCE ROOM





PLAI

### MARRIOTT M CLUB





SEAT COUNT: 68



- 58 Oceanfront Rooms
- 166 Standard Balcony Rooms
- 68 Extended Suite Rooms
- 12, 2-Bay Suites
- 1 Presidential Suite
- 305 total Guestrooms





Typical Guest Floor

#### DOUBLE QUEEN GUESTROOM





#### KING GUESTROOM





#### EXTENDED KING GUESTROOM



### PRESIDENTIAL SUITE



### PRESIDENTIAL SUITE









### ROOFTOP RESTAURANT















# ROOFTOP SUSHI RESTAURANT with Panoramic Ocean Views







#### Dining Room over looking the Ocean



Wine Room & Private Dining Pre-Function