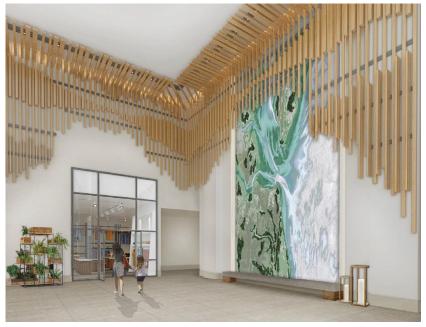

# MASTER PLAN



305 room Full-Service Marriott Hotel, 32 Townhomes & Flats, 150 Room Embassy Suites, and a Beach Club for hotel and residential use







1st Floor





## ENTRANCE / LOBBY



PLAN

### CHECK-IN & CONCIERGE





PLAN

### LOBBY LOUNGE



PLAN

## LOBBY LOUNGE







### GROUND FLOOR RESTAURANT





Entrance from Lobby Lounge



### INDOOR & OUTDOOR POOL





### **ACTIVE LAWNS**







#### PRE-FUNCTION



BALLROOM 10,738 SF with garage doors opening to a 2,700 SF oceanfront deck



#### **AMENITY LEVEL**



Fitness Center 1,700 SF

Executive Meeting Space 1,934 SF

*M Club* 2,052 *SF* 

### EXECUTIVE CONFERENCE ROOM





PLAI

### MARRIOTT M CLUB





SEAT COUNT: 68



- 58 Oceanfront Rooms
- 166 Standard Balcony Rooms
- 68 Extended Suite Rooms
- 12, 2-Bay Suites
- 1 Presidential Suite
- 305 total Guestrooms





Typical Guest Floor

#### DOUBLE QUEEN GUESTROOM





#### KING GUESTROOM





#### EXTENDED KING GUESTROOM



### PRESIDENTI