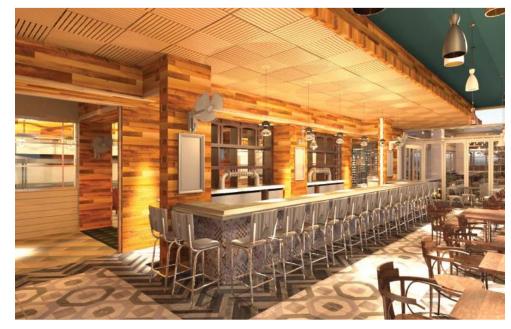

RANT





Entrance from Lobby Lounge



### INDOOR & OUTDOOR POOL





### **ACTIVE LAWNS**







#### PRE-FUNCTION



BALLROOM 10,738 SF with garage doors opening to a 2,700 SF oceanfront deck



#### **AMENITY LEVEL**



Fitness Center 1,700 SF

Executive Meeting Space 1,934 SF

*M Club* 2,052 *SF* 

### EXECUTIVE CONFERENCE ROOM





PLAI

### MARRIOTT M CLUB





SEAT COUNT: 68



- 58 Oceanfront Rooms
- 166 Standard Balcony Rooms
- 68 Extended Suite Rooms
- 12, 2-Bay Suites
- 1 Presidential Suite
- 305 total Guestrooms





Typical Guest Floor

#### DOUBLE QUEEN GUESTROOM





#### KING GUESTROOM





#### EXTENDED KING GUESTROOM



### PRESIDENTIAL SUITE



### PRESIDENTIAL SUITE









### ROOFTOP RESTAURANT















# ROOFTOP SUSHI RESTAURANT with Panoramic Ocean Views







#### Dining Room over looking the Ocean



Wine Room & Private Dining Pre-Function