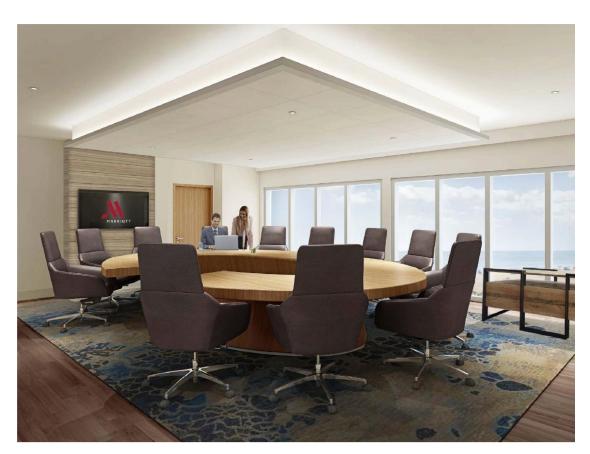

# MASTER PLAN



305 room Full-Service Marriott Hotel, 32 Townhomes & Flats, 150 Room Embassy Suites, and a Beach Club for hotel and residential use







1st Floor





## ENTRANCE / LOBBY



PLAN

### CHECK-IN & CONCIERGE





PLAN

### LOBBY LOUNGE



PLAN

## LOBBY LOUNGE







### GROUND FLOOR RESTAURANT





Entrance from Lobby Lounge



### INDOOR & OUTDOOR POOL





### **ACTIVE LAWNS**







#### PRE-FUNCTION



BALLROOM 10,738 SF with garage doors opening to a 2,700 SF oceanfront deck



#### **AMENITY LEVEL**



Fitness Center 1,700 SF

Executive Meeting Space 1,934 SF

*M Club* 2,052 *SF* 

### EXECUTIVE CONFERENCE ROOM





PLAI

### MARRIOTT M CLUB





SEAT COUNT: 68



- 58 Oceanfront Rooms
- 166 Standard Balcony Rooms
- 68 Extended Suite Rooms
- 12, 2-Bay Suites
- 1 Presidential Suite
- 305 total Guestrooms





Typical Guest Floor

#### DOUBLE QUEEN GUESTROOM





#### KING GUESTROOM





#### EXTENDED KING GUESTROOM



### PRESIDENTIAL SUITE



### PRESIDENTIAL SUITE









### ROOFTOP RESTAURANT















# ROOFTOP SUSHI RESTAURANT with Panoramic Ocean Views







#### Dining Room over looking the Ocean



Wine Room & Private Dining Pre-Function