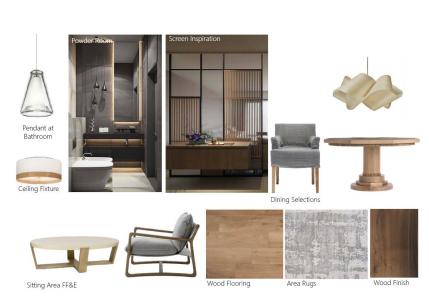

### GROUND FLOOR RESTAURANT

Entrance from Lobby Lounge

### ROOFTOP RESTAURANT

# ROOFTOP SUSHI RESTAURANT with Panoramic Ocean Views

#### Dining Room over looking the Ocean

Wine Room & Private Dining Pre-Function