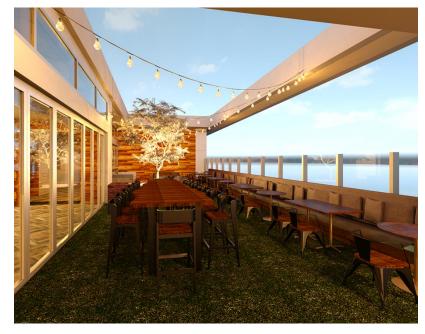

NT





Entrance from Lobby Lounge



### INDOOR & OUTDOOR POOL





### **ACTIVE LAWNS**







#### PRE-FUNCTION



BALLROOM 10,738 SF with garage doors opening to a 2,700 SF oceanfront deck



#### **AMENITY LEVEL**



Fitness Center 1,700 SF

Executive Meeting Space 1,934 SF

*M Club* 2,052 *SF* 

### EXECUTIVE CONFERENCE ROOM





PLAI

### MARRIOTT M CLUB





SEAT COUNT: 68



- 58 Oceanfront Rooms
- 166 Standard Balcony Rooms
- 68 Extended Suite Rooms
- 12, 2-Bay Suites
- 1 Presidential Suite
- 305 total Guestrooms





Typical Guest Floor

#### DOUBLE QUEEN GUESTROOM





#### KING GUESTROOM





#### EXTENDED KING GUESTROOM



### PRESIDENTIAL SUITE



### PRESIDENTIAL SUITE









### ROOFTOP RESTAURANT















# ROOFTOP SUSHI RESTAURANT with Panoramic Ocean Views







#### Dining Room over looking the Ocean



Wine Room & Private Dining Pre-Function