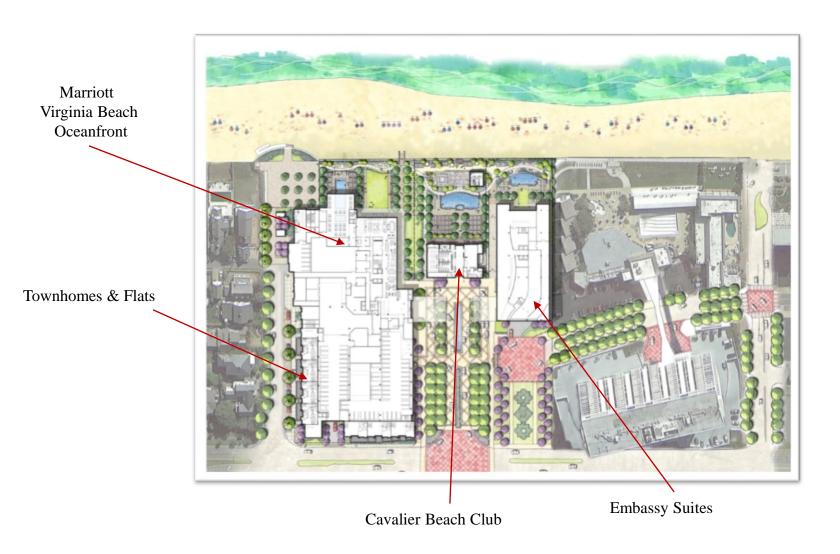

# MASTER PLAN

305 room Full-Service Marriott Hotel, 32 Townhomes & Flats, 150 Room Embassy Suites, and a Beach Club for hotel and residential use

1st Floor