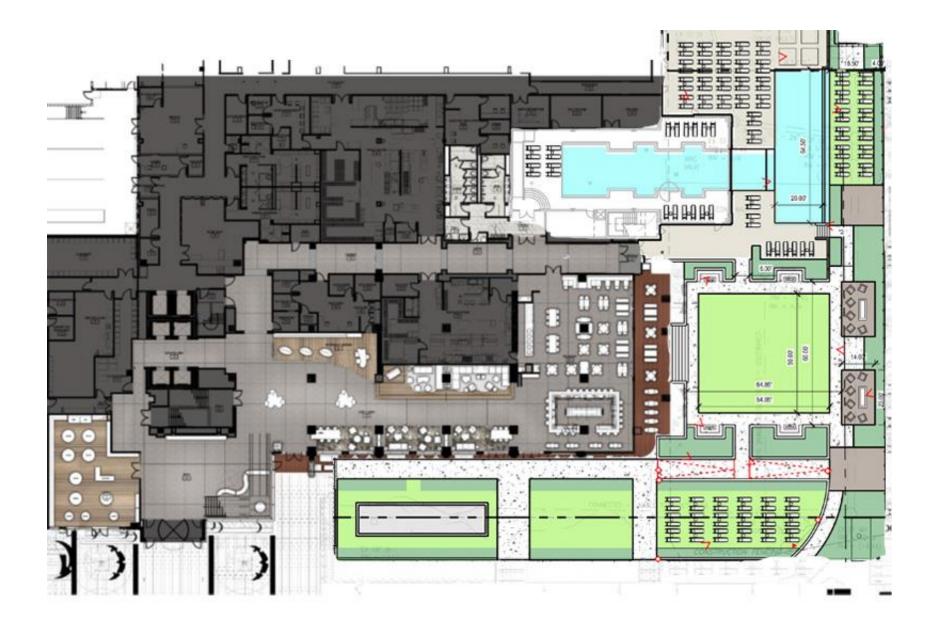

# MASTER PLAN

305 room Full-Service Marriott Hotel, 32 Townhomes & Flats, 150 Room Embassy Suites, and a Beach Club for hotel and residential use

1st Floor

### INDOOR & OUTDOOR POOL

### **ACTIVE LAWNS**

#### PRE-FUNCTION

BALLROOM 10,738 SF with garage doors opening to a 2,700 SF oceanfront deck

#### **AMENITY LEVEL**

Fitness Center 1,700 SF

Executive Meeting Space 1,934 SF

*M Club* 2,052 *SF* 