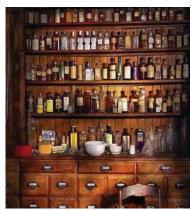

LOUNGE



PLAN

## LOBBY LOUNGE







### GROUND FLOOR RESTAURANT





Entrance from Lobby Lounge



### INDOOR & OUTDOOR POOL





### **ACTIVE LAWNS**







#### PRE-FUNCTION



BALLROOM 10,738 SF with garage doors opening to a 2,700 SF oceanfront deck



#### **AMENITY LEVEL**



Fitness Center 1,700 SF

Executive Meeting Space 1,934 SF

*M Club* 2,052 *SF* 

### EXECUTIVE CONFERENCE ROOM





PLAI

### MARRIOTT M CLUB





SEAT COUNT: 68



- 58 Oceanfront Rooms
- 166 Standard Balcony Rooms
- 68 Extended Suite Rooms
- 12, 2-Bay Suites
- 1 Presidential Suite
- 305 total Guestrooms





Typical Guest Floor

#### DOUBLE QUEEN GUESTROOM





#### KING GUESTROOM





#### EXTENDED KING GUESTROOM



### PRESIDENTIAL SUITE



### PRESIDENTIAL SUITE









### ROOFTOP RESTAURANT















# ROOFTOP SUSHI RESTAURANT with Panoramic Ocean Views







#### Dining Room over looking the Ocean



Wine Room & Private Dining Pre-Function