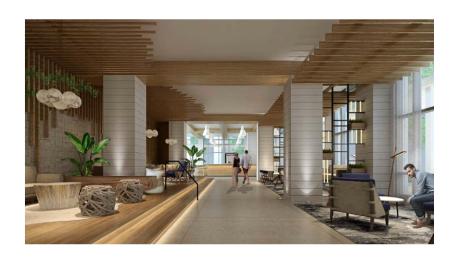

# MASTER PLAN



305 room Full-Service Marriott Hotel, 32 Townhomes & Flats, 150 Room Embassy Suites, and a Beach Club for hotel and residential use







1st Floor





## ENTRANCE / LOBBY



PLAN

### CHECK-IN & CONCIERGE





PLAN

### LOBBY LOUNGE



PLAN

## LOBBY LOUNGE







### GROUND FLOOR RESTAURANT





Entrance from Lobby Lounge



### INDOOR & OUTDOOR POOL





### **ACTIVE LAWNS**







#### PRE-FUNCTION



BALLROOM 10,738 SF with garage doors opening to a 2,700 SF oceanfront deck



#### **AMENITY LEVEL**



Fitness Center 1,700 SF

Executive Meeting Space 1,934 SF

*M Club* 2,052 *SF* 

### EXECUTIVE CONFERENCE ROOM





PLAI

### MARRIOTT M CLUB





SEAT COUNT: 68



- 58 Oceanfront Rooms
- 166 Standard Balcony Rooms
- 68 Extended Suite Rooms
- 12, 2-Bay Suites
- 1 Presidential Suite
- 305 total Guestrooms





Typical Guest Floor

#### DOUBLE QUEEN GUESTROOM





#### KING GUESTROOM





#### EXTENDED KING GUESTROOM



### PRESIDENTIAL SUITE



### PRESIDENTIAL SUITE









### ROOFTOP RESTAURANT















# ROOFTOP SUSHI RESTAURANT w