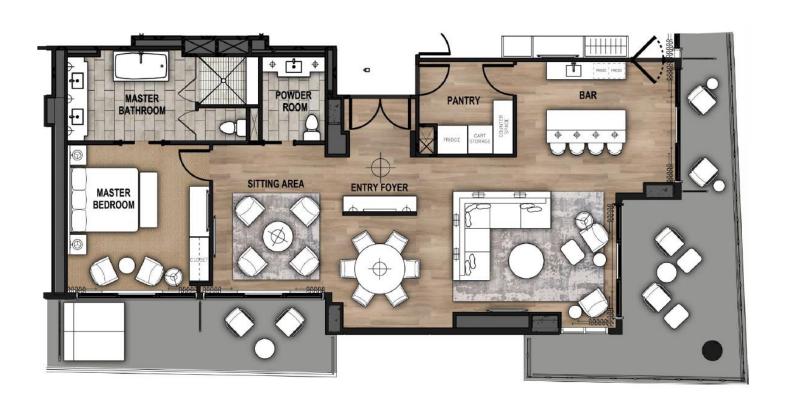

NCE / LOBBY



PLAN

### CHECK-IN & CONCIERGE





PLAN

### LOBBY LOUNGE



PLAN

## LOBBY LOUNGE







### GROUND FLOOR RESTAURANT





Entrance from Lobby Lounge



### INDOOR & OUTDOOR POOL





### **ACTIVE LAWNS**







#### PRE-FUNCTION



BALLROOM 10,738 SF with garage doors opening to a 2,700 SF oceanfront deck



#### **AMENITY LEVEL**



Fitness Center 1,700 SF

Executive Meeting Space 1,934 SF

*M Club* 2,052 *SF* 

### EXECUTIVE CONFERENCE ROOM





PLAI

### MARRIOTT M CLUB





SEAT COUNT: 68



- 58 Oceanfront Rooms
- 166 Standard Balcony Rooms
- 68 Extended Suite Rooms
- 12, 2-Bay Suites
- 1 Presidential Suite
- 305 total Guestrooms





Typical Guest Floor

#### DOUBLE QUEEN GUESTROOM





#### KING GUESTROOM





#### EXTENDED KING GUESTROOM



### PRESIDENTIAL SUITE



### PRESIDENTIAL SUITE









### ROOFTOP RESTAURANT















# ROOFTOP SUSHI RESTAURANT with Panoramic Ocean Views







#### Dining Room over looking the Ocean



Wine Room & Private Dining Pre-Function