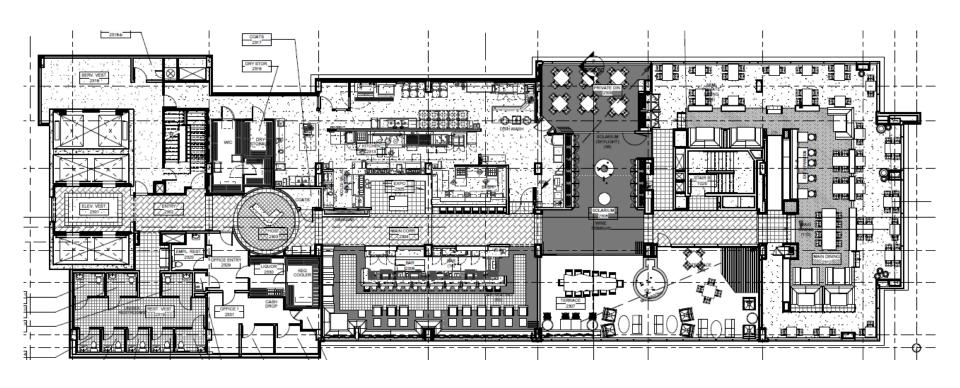

## ENTRANCE / LOBBY

PLAN

### CHECK-IN & CONCIERGE

PLAN

### LOBBY LOUNGE

PLAN

## LOBBY LOUNGE

### GROUND FLOOR RESTAURANT

Entrance from Lobby Lounge

### INDOOR & OUTDOOR POOL

### **ACTIVE LAWNS**

#### PRE-FUNCTION

BALLROOM 10,738 SF with garage doors opening to a 2,700 SF oceanfront deck

#### **AMENITY LEVEL**

Fitness Center 1,700 SF

Executive Meeting Space 1,934 SF

*M Club* 2,052 *SF* 