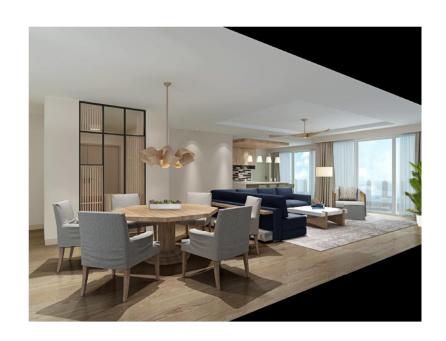

HECK-IN & CONCIERGE





PLAN

### LOBBY LOUNGE



PLAN

## LOBBY LOUNGE







### GROUND FLOOR RESTAURANT





Entrance from Lobby Lounge



### INDOOR & OUTDOOR POOL





### **ACTIVE LAWNS**







#### PRE-FUNCTION



BALLROOM 10,738 SF with garage doors opening to a 2,700 SF oceanfront deck



#### **AMENITY LEVEL**



Fitness Center 1,700 SF

Executive Meeting Space 1,934 SF

*M Club* 2,052 *SF* 

### EXECUTIVE CONFERENCE ROOM





PLAI

### MARRIOTT M CLUB





SEAT COUNT: 68



- 58 Oceanfront Rooms
- 166 Standard Balcony Rooms
- 68 Extended Suite Rooms
- 12, 2-Bay Suites
- 1 Presidential Suite
- 305 total Guestrooms





Typical Guest Floor

#### DOUBLE QUEEN GUESTROOM





#### KING GUESTROOM





#### EXTENDED KING GUESTROOM



### PRESIDENTIAL SUITE



### PRESIDENTIAL SUITE









### ROOFTOP RESTAURANT















# ROOFTOP SUSHI RESTAURANT with Panoramic Ocean Views







#### Dining Room over looking the Ocean



Wine Room & Private Dining Pre-Function