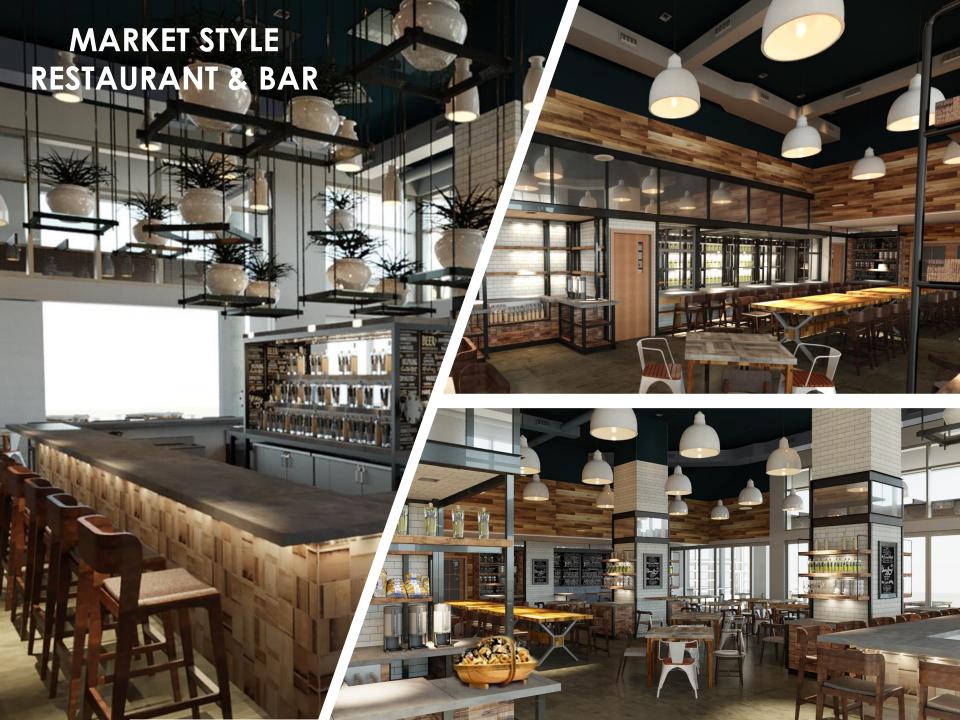

# MASTER PLAN



305 room Full-Service Marriott Hotel, 32 Townhomes & Flats, 150 Room Embassy Suites, and a Beach Club for hotel and residential use







1st Floor





## ENTRANCE / LOBBY



PLAN

### CHECK-IN & CONCIERGE





PLAN

### LOBBY LOUNGE



PLAN

## LOBBY LOUNGE







### GROUND FLOOR RESTAURANT





Entrance from Lobby Lounge



### INDOOR & OUTDOOR POOL





### **ACTIVE LAWNS**







#### PRE-FUNCTION



BALLROOM 10,738 SF with garage doors opening to a 2,700 SF oceanfront deck



#### **AMENITY LEVEL**



Fitness Center 1,700 SF

Executive Meeting Space 1,934 SF

*M Club* 2,052 *SF* 

### EXECUTIVE CONFERENCE ROOM





PLAI

### MARRIOTT M CLUB





SEAT COUNT: 68



- 58 Oceanfront Rooms
- 166 Standard Balcony Rooms
- 68 Extended Suite Rooms
- 12, 2-Bay Suites
- 1 Presidential Suite
- 305 total Guestrooms





Typical Guest Floor

#### DOUBLE QUEEN GUESTROOM





#### KING GUESTROOM





#### EXTENDED KING GUESTROOM



### PRESIDENTIAL SUITE



### PRESIDENTIAL SUITE









### ROOFTOP RESTAURANT















# ROOFTOP SUSHI RESTAURANT with Panoramic Ocean Views







#### Dining Room over looking the