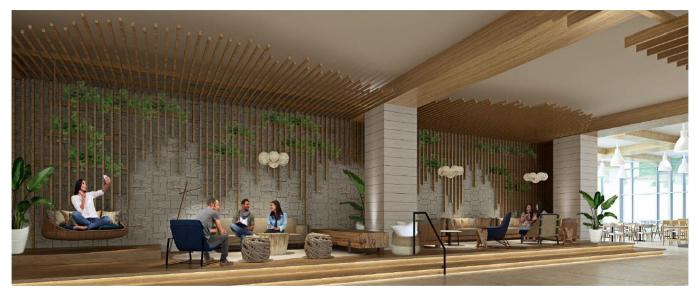

# MASTER PLAN



305 room Full-Service Marriott Hotel, 32 Townhomes & Flats, 150 Room Embassy Suites, and a Beach Club for hotel and residential use







1st Floor





## ENTRANCE / LOBBY



PLAN

### CHECK-IN & CONCIERGE





PLAN

### LOBBY LOUNGE



PLAN

## LOBBY LOUNGE







### GROUND FLOOR RESTAURANT





Entrance from Lobby Lounge



### INDOOR & OUTDOOR POOL





### **ACTIVE LAWNS**







#### PRE-FUNCTION



BALLROOM 10,738 SF with garage doors opening to a 2,700 SF oceanfront deck



#### **AMENITY LEVEL**



Fitness Center 1,700 SF

Executive Meeting Space 1,934 SF

*M Club* 2,052 *SF* 

### EXECUTIVE CONFERENCE ROOM





PLAI

### MARRIOTT M CLUB





SEAT COUNT: 68



- 58 Oceanfront Rooms
- 166 Standard Balcony Rooms
- 68 Extended Suite Rooms
- 12, 2-Bay Suites
- 1 Presidential Suite
- 305 total Guestrooms





Typical Guest Floor

#### DOUBLE QUEEN GUESTROOM





#### KING GUESTROOM





#### EXTENDED KING GUESTROOM



### PRESIDENTIAL SUITE



### PRESIDENTIAL SUITE









### ROOFTOP RESTAURANT















# ROOFTOP SUSHI RESTAURANT with