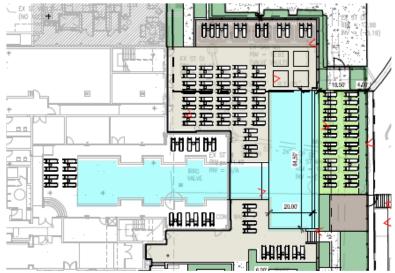

# MASTER PLAN



305 room Full-Service Marriott Hotel, 32 Townhomes & Flats, 150 Room Embassy Suites, and a Beach Club for hotel and residential use







1st Floor





## ENTRANCE / LOBBY



PLAN

### CHECK-IN & CONCIERGE





PLAN

### LOBBY LOUNGE



PLAN

## LOBBY LOUNGE







### GROUND FLOOR RESTAURANT





Entrance from Lobby Lounge



### INDOOR & OUTDOOR POOL





### **ACTIVE LAWNS**







#### PRE-FUNCTION



BALLROOM 10,738 SF with garage doors opening to a 2,700 SF oceanfront deck



#### **AMENITY LEVEL**



Fitness Center 1,700 SF

Executive Meeting Space 1,934 SF

*M Club* 2,052 *SF* 

### EXECUTIVE CONFERENCE ROOM





PLAI

### MARRIOTT M CLUB





SEAT COUNT: 68



- 58 Oceanfront Rooms
- 166 Standard Balcony Rooms
- 68 Extended Suite Rooms
- 12, 2-Bay Suites
- 1 Presidential Suite
- 305 total Guestrooms





Typical Guest Floor

#### DOUBLE QUEEN GUESTROOM





#### KING GUESTROOM





#### EXTENDED KING GUESTROOM



### PRESIDENTIAL SUITE



### PRESIDENTIAL SUITE









### ROOFTOP RESTAURANT















# ROOFTOP SUSHI RESTAURANT with Panoramic Ocean Views







#### Dining Room over looking the Ocean



Wine Room & Private Di