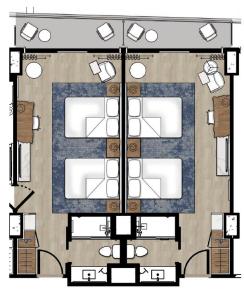

riott Hotel, 32 Townhomes & Flats, 150 Room Embassy Suites, and a Beach Club for hotel and residential use







1st Floor





## ENTRANCE / LOBBY



PLAN

### CHECK-IN & CONCIERGE





PLAN

### LOBBY LOUNGE



PLAN

## LOBBY LOUNGE







### GROUND FLOOR RESTAURANT





Entrance from Lobby Lounge



### INDOOR & OUTDOOR POOL





### **ACTIVE LAWNS**







#### PRE-FUNCTION



BALLROOM 10,738 SF with garage doors opening to a 2,700 SF oceanfront deck



#### **AMENITY LEVEL**



Fitness Center 1,700 SF

Executive Meeting Space 1,934 SF

*M Club* 2,052 *SF* 

### EXECUTIVE CONFERENCE ROOM





PLAI

### MARRIOTT M CLUB





SEAT COUNT: 68



- 58 Oceanfront Rooms
- 166 Standard Balcony Rooms
- 68 Extended Suite Rooms
- 12, 2-Bay Suites
- 1 Presidential Suite
- 305 total Guestrooms





Typical Guest Floor

#### DOUBLE QUEEN GUESTROOM





#### KING GUESTROOM





#### EXTENDED KING GUESTROOM



### PRESIDENTIAL SUITE



### PRESIDENTIAL SUITE









### ROOFTOP RESTAURANT















# ROOFTOP SUSHI RESTAURANT with Panoramic Ocean Views







#### Dining Room over looking the Ocean



Wine Room & Private Dining Pre-Function