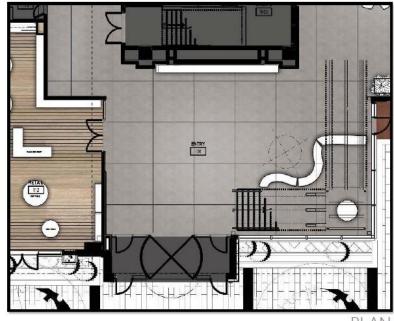

# MASTER PLAN



305 room Full-Service Marriott Hotel, 32 Townhomes & Flats, 150 Room Embassy Suites, and a Beach Club for hotel and residential use







1st Floor





## ENTRANCE / LOBBY



PLAN

### CHECK-IN & CONCIERGE





PLAN

### LOBBY LOUNGE



PLAN

## LOBBY LOUNGE







### GROUND FLOOR RESTAURANT





Entrance from Lobby Lounge



### INDOOR & OUTDOOR POOL





### **ACTIVE LAWNS**







#### PRE-FUNCTION



BALLROOM 10,738 SF with garage doors opening to a 2,700 SF oceanfront deck



#### **AMENITY LEVEL**



Fitness Center 1,700 SF

Executive Meeting Space 1,934 SF

*M Club* 2,052 *SF* 

### EXECUTIVE CONFERENCE ROOM





PLAI

### MARRIOTT M CLUB





SEAT COUNT: 68



- 58 Oceanfront Rooms
- 166 Standard Balcony Rooms
- 68 Extended Suite Rooms
- 12, 2-Bay Suites
- 1 Presidential Suite
- 305 total Guestrooms





Typical Guest Floor

#### DOUBLE QUEEN GUESTROOM





#### KING GUESTROOM





#### EXTENDED KING GUESTROOM



### PRESIDENTIAL SUITE



### PRESIDE