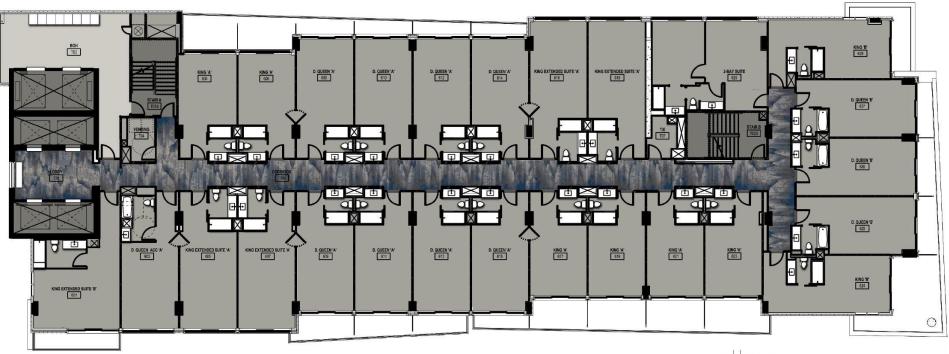

### MARRIOTT M CLUB

SEAT COUNT: 68

- 58 Oceanfront Rooms
- 166 Standard Balcony Rooms
- 68 Extended Suite Rooms
- 12, 2-Bay Suites
- 1 Presidential Suite
- 305 total Guestrooms

Typical Guest Floor

#### DOUBLE QUEEN GUESTROOM

#### KING GUESTROOM

#### EXTENDED KING GUESTROOM