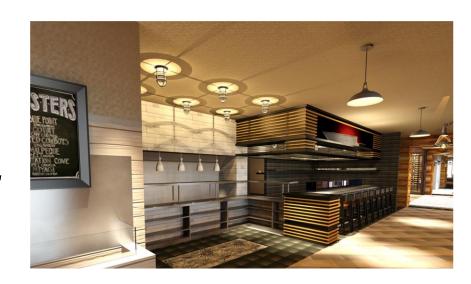

AURANT





Entrance from Lobby Lounge



### INDOOR & OUTDOOR POOL





### **ACTIVE LAWNS**







#### PRE-FUNCTION



BALLROOM 10,738 SF with garage doors opening to a 2,700 SF oceanfront deck



#### **AMENITY LEVEL**



Fitness Center 1,700 SF

Executive Meeting Space 1,934 SF

*M Club* 2,052 *SF* 

### EXECUTIVE CONFERENCE ROOM





PLAI

### MARRIOTT M CLUB





SEAT COUNT: 68



- 58 Oceanfront Rooms
- 166 Standard Balcony Rooms
- 68 Extended Suite Rooms
- 12, 2-Bay Suites
- 1 Presidential Suite
- 305 total Guestrooms





Typical Guest Floor

#### DOUBLE QUEEN GUESTROOM





#### KING GUESTROOM





#### EXTENDED KING GUESTROOM



### PRESIDENTIAL SUITE



### PRESIDENTIAL SUITE









### ROOFTOP RESTAURANT















# ROOFTOP SUSHI RESTAURANT with Panoramic Ocean Views







#### Dining Room over looking the Ocean



Wine Room & Private Dining Pre-Function