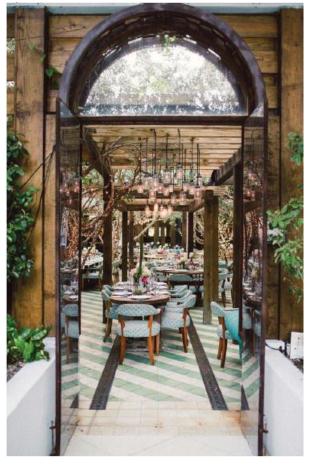

LOBBY LOUNGE



PLAN

## LOBBY LOUNGE







### GROUND FLOOR RESTAURANT





Entrance from Lobby Lounge



### INDOOR & OUTDOOR POOL





### **ACTIVE LAWNS**







#### PRE-FUNCTION



BALLROOM 10,738 SF with garage doors opening to a 2,700 SF oceanfront deck



#### **AMENITY LEVEL**



Fitness Center 1,700 SF

Executive Meeting Space 1,934 SF

*M Club* 2,052 *SF* 

### EXECUTIVE CONFERENCE ROOM





PLAI

### MARRIOTT M CLUB





SEAT COUNT: 68



- 58 Oceanfront Rooms
- 166 Standard Balcony Rooms
- 68 Extended Suite Rooms
- 12, 2-Bay Suites
- 1 Presidential Suite
- 305 total Guestrooms





Typical Guest Floor

#### DOUBLE QUEEN GUESTROOM





#### KING GUESTROOM





#### EXTENDED KING GUESTROOM



### PRESIDENTIAL SUITE



### PRESIDENTIAL SUITE









### ROOFTOP RESTAURANT















# ROOFTOP SUSHI RESTAURANT with Panoramic Ocean Views







#### Dining Room over looking the Ocean



Wine Room & Private Dining Pre-Function