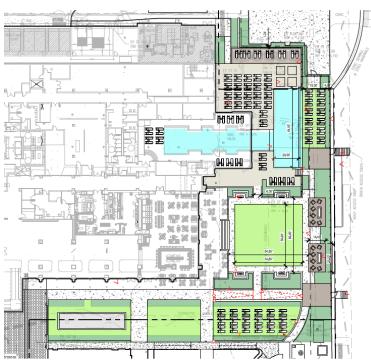

# MASTER PLAN

305 room Full-Service Marriott Hotel, 32 Townhomes & Flats, 150 Room Embassy Suites, and a Beach Club for hotel and residential use

1st Floor