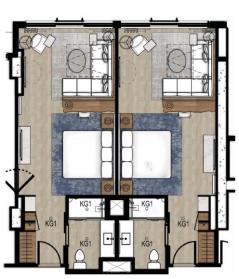

arriott Hotel, 32 Townhomes & Flats, 150 Room Embassy Suites, and a Beach Club for hotel and residential use







1st Floor





## ENTRANCE / LOBBY



PLAN

### CHECK-IN & CONCIERGE





PLAN

### LOBBY LOUNGE



PLAN

## LOBBY LOUNGE







### GROUND FLOOR RESTAURANT





Entrance from Lobby Lounge



### INDOOR & OUTDOOR POOL





### **ACTIVE LAWNS**







#### PRE-FUNCTION



BALLROOM 10,738 SF with garage doors opening to a 2,700 SF oceanfront deck



#### **AMENITY LEVEL**



Fitness Center 1,700 SF

Executive Meeting Space 1,934 SF

*M Club* 2,052 *SF* 

### EXECUTIVE CONFERENCE ROOM





PLAI

### MARRIOTT M CLUB





SEAT COUNT: 68



- 58 Oceanfront Rooms
- 166 Standard Balcony Rooms
- 68 Extended Suite Rooms
- 12, 2-Bay Suites
- 1 Presidential Suite
- 305 total Guestrooms





Typical Guest Floor

#### DOUBLE QUEEN GUESTROOM





#### KING GUESTROOM





#### EXTENDED KING GUESTROOM



### PRESIDENTIAL SUITE



### PRESIDENTIAL SUITE









### ROOFTOP RESTAURANT















# ROOFTOP SUSHI RESTAURANT with Panoramic Ocean Views







#### Dining Room over looking the Ocean



Wine Room & Private Dining Pre-Function