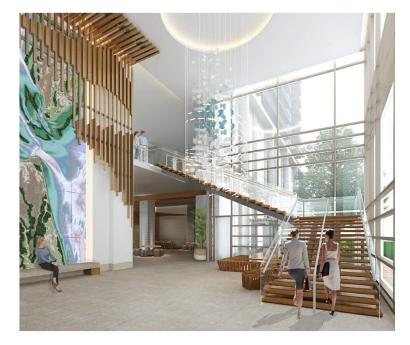

# MASTER PLAN



305 room Full-Service Marriott Hotel, 32 Townhomes & Flats, 150 Room Embassy Suites, and a Beach Club for hotel and residential use







1st Floor





## ENTRANCE / LOBBY



PLAN

### CHECK-IN & CONCIERGE





PLAN

### LOBBY LOUNGE



PLAN

## LOBBY LOUNGE







### GROUND FLOOR RESTAURANT





Entrance from Lobby Lounge



### INDOOR & OUTDOOR POOL





### **ACTIVE LAWNS**







#### PRE-FUNCTION



BALLROOM 10,738 SF with garage doors opening to a 2,700 SF oceanfront deck



#### **AMENITY LEVEL**



Fitness Center 1,700 SF

Executive Meeting Space 1,934 SF

*M Club* 2,052 *SF* 

### EXECUTIVE CONFERENCE ROOM





PLAI

### MARRIOTT M CLUB





SEAT COUNT: 68



- 58 Oceanfront Rooms
- 166 Standard Balcony Rooms
- 68 Extended Suite Rooms
- 12, 2-Bay Suites
- 1 Presidential Suite
- 305 total Guestrooms





Typical Guest Floor

#### DOUBLE QUEEN GUESTROOM





#### KING GUESTROOM





#### EXTENDED KING GUESTROOM



### PRESIDEN