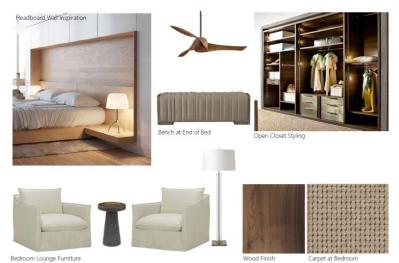

-IN & CONCIERGE





PLAN

### LOBBY LOUNGE



PLAN

## LOBBY LOUNGE







### GROUND FLOOR RESTAURANT





Entrance from Lobby Lounge



### INDOOR & OUTDOOR POOL





### **ACTIVE LAWNS**







#### PRE-FUNCTION



BALLROOM 10,738 SF with garage doors opening to a 2,700 SF oceanfront deck



#### **AMENITY LEVEL**



Fitness Center 1,700 SF

Executive Meeting Space 1,934 SF

*M Club* 2,052 *SF* 

### EXECUTIVE CONFERENCE ROOM





PLAI

### MARRIOTT M CLUB





SEAT COUNT: 68



- 58 Oceanfront Rooms
- 166 Standard Balcony Rooms
- 68 Extended Suite Rooms
- 12, 2-Bay Suites
- 1 Presidential Suite
- 305 total Guestrooms





Typical Guest Floor

#### DOUBLE QUEEN GUESTROOM





#### KING GUESTROOM





#### EXTENDED KING GUESTROOM



### PRESIDENTIAL SUITE



### PRESIDENTIAL SUITE









### ROOFTOP RESTAURANT















# ROOFTOP SUSHI RESTAURANT with Panoramic Ocean Views







#### Dining Room over looking the Ocean



Wine Room & Private Dining Pre-Function