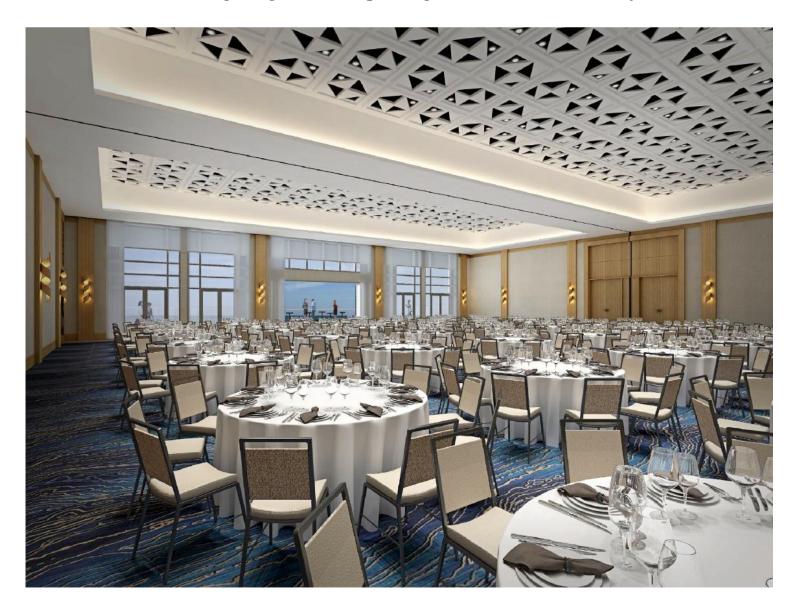

#### PRE-FUNCTION

BALLROOM 10,738 SF with garage doors opening to a 2,700 SF oceanfront deck