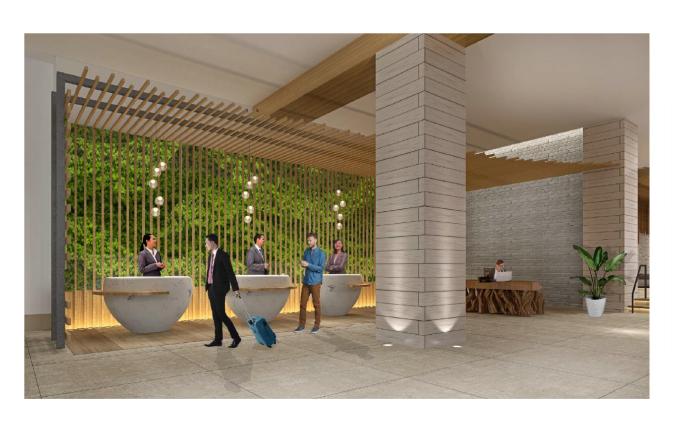

# MASTER PLAN



305 room Full-Service Marriott Hotel, 32 Townhomes & Flats, 150 Room Embassy Suites, and a Beach Club for hotel and residential use







1st Floor





## ENTRANCE / LOBBY



PLAN

### CHECK-IN & CONCIERGE





PLAN

### LOBBY LOUNGE



PLAN

## LOBBY LOUNGE







### GROUND FLOOR RESTAURANT





Entrance from Lobby Lounge



### INDOOR & OUTDOOR POOL





### **ACTIVE LAWNS**







#### PRE-FUNCTION



BALLROOM 10,738 SF with garage doors opening to a 2,700 SF oceanfront deck



#### **AMENITY LEVEL**



Fitness Center 1,700 SF

Executive Meeting Space 1,934 SF

*M Club* 2,052 *SF* 

### EXECUTIVE CONFERENCE ROOM





PLAI

### MARRIOTT M CLUB





SEAT COUNT: 68



- 58 Oceanfront Rooms
- 166 Standard Balcony Rooms
- 68 Extended Suite Rooms
- 12, 2-Bay Suites
- 1 Presidential Suite
- 305 total Guestrooms





Typical Guest Floor

#### DOUBLE QUEEN GUESTROOM





#### KING GUESTROOM





#### EXTENDED KING GUESTROOM



### PRESIDENTIAL SUITE



### PRESIDENTIAL SUITE









### ROOFTOP R