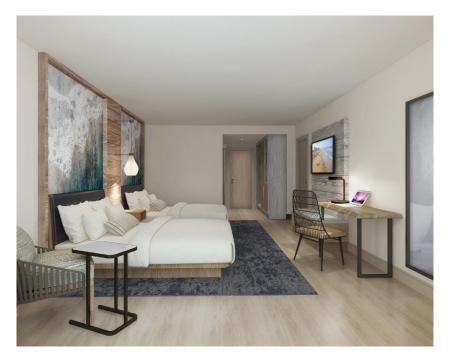

Suites, and a Beach Club for hotel and residential use







1st Floor





## ENTRANCE / LOBBY



PLAN

### CHECK-IN & CONCIERGE





PLAN

### LOBBY LOUNGE



PLAN

## LOBBY LOUNGE







### GROUND FLOOR RESTAURANT





Entrance from Lobby Lounge



### INDOOR & OUTDOOR POOL





### **ACTIVE LAWNS**







#### PRE-FUNCTION



BALLROOM 10,738 SF with garage doors opening to a 2,700 SF oceanfront deck



#### **AMENITY LEVEL**



Fitness Center 1,700 SF

Executive Meeting Space 1,934 SF

*M Club* 2,052 *SF* 

### EXECUTIVE CONFERENCE ROOM





PLAI

### MARRIOTT M CLUB





SEAT COUNT: 68



- 58 Oceanfront Rooms
- 166 Standard Balcony Rooms
- 68 Extended Suite Rooms
- 12, 2-Bay Suites
- 1 Presidential Suite
- 305 total Guestrooms





Typical Guest Floor

#### DOUBLE QUEEN GUESTROOM





#### KING GUESTROOM





#### EXTENDED KING GUESTROOM



### PRESIDENTIAL SUITE



### PRESIDENTIAL SUITE









### ROOFTOP RESTAURANT















# ROOFTOP SUSHI RESTAURANT with Panoramic Ocean Views







#### Dining Room over looking the Ocean



Wine Room & Private Dining Pre-Function