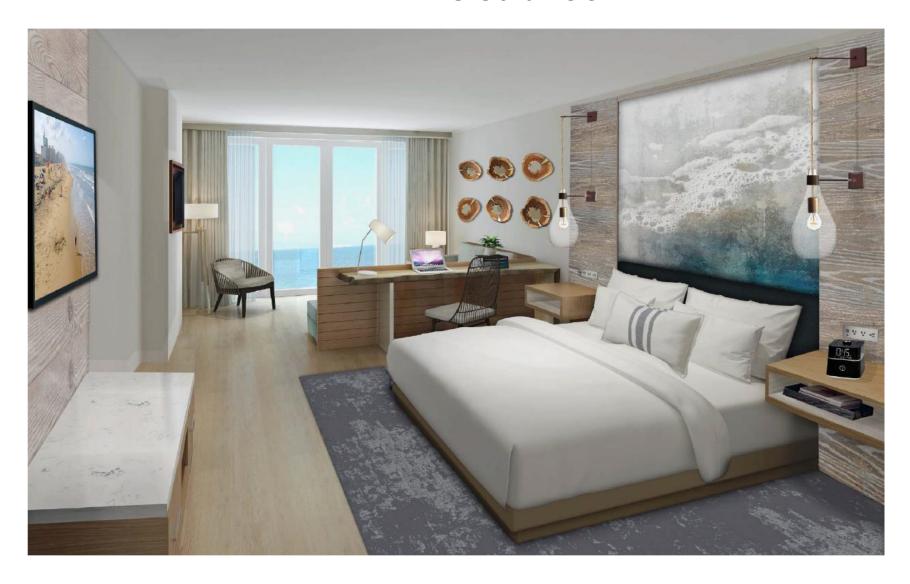

1st Floor





## ENTRANCE / LOBBY



PLAN

### CHECK-IN & CONCIERGE





PLAN

### LOBBY LOUNGE



PLAN

## LOBBY LOUNGE







### GROUND FLOOR RESTAURANT





Entrance from Lobby Lounge



### INDOOR & OUTDOOR POOL





### **ACTIVE LAWNS**







#### PRE-FUNCTION



BALLROOM 10,738 SF with garage doors opening to a 2,700 SF oceanfront deck



#### **AMENITY LEVEL**



Fitness Center 1,700 SF

Executive Meeting Space 1,934 SF

*M Club* 2,052 *SF* 

### EXECUTIVE CONFERENCE ROOM





PLAI

### MARRIOTT M CLUB





SEAT COUNT: 68



- 58 Oceanfront Rooms
- 166 Standard Balcony Rooms
- 68 Extended Suite Rooms
- 12, 2-Bay Suites
- 1 Presidential Suite
- 305 total Guestrooms





Typical Guest Floor

#### DOUBLE QUEEN GUESTROOM





#### KING GUESTROOM





#### EXTENDED KING GUESTROOM



### PRESIDENTIAL SUITE



### PRESIDENTIAL SUITE









### ROOFTOP RESTAURANT















# ROOFTOP SUSHI RESTAURANT with Panoramic Ocean Views







#### Dining Room over looking the Ocean



Wine Room & Private Dining Pre-Function