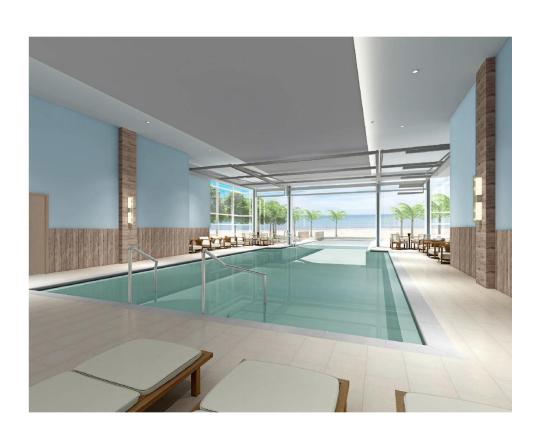

# MASTER PLAN



305 room Full-Service Marriott Hotel, 32 Townhomes & Flats, 150 Room Embassy Suites, and a Beach Club for hotel and residential use







1st Floor





## ENTRANCE / LOBBY



PLAN

### CHECK-IN & CONCIERGE





PLAN

### LOBBY LOUNGE



PLAN

## LOBBY LOUNGE







### GROUND FLOOR RESTAURANT





Entrance from Lobby Lounge



### INDOOR & OUTDOOR POOL





### **ACTIVE LAWNS**







#### PRE-FUNCTION



BALLROOM 10,738 SF with garage doors opening to a 2,700 SF oceanfront deck



#### **AMENITY LEVEL**



Fitness Center 1,700 SF

Executive Meeting Space 1,934 SF

*M Club* 2,052 *SF* 

### EXECUTIVE CONFERENCE ROOM





PLAI

### MARRIOTT M CLUB





SEAT COUNT: 68



- 58 Oceanfront Rooms
- 166 Standard Balcony Rooms
- 68 Extended Suite Rooms
- 12, 2-Bay Suites
- 1 Presidential Suite
- 305 total Guestrooms





Typical Guest Floor

#### DOUBLE QUEEN GUESTROOM





#### KING GUESTROOM





#### EXTENDED KING GUESTROOM



### PRESIDENTIAL SUITE



### PRESIDENTIAL SUITE









### ROOFTOP RESTAURANT















# ROOFTOP SUSHI RESTAURANT with Panoramic Ocean Views







#### Dining Room over looking the Ocean



Wine Room & Private