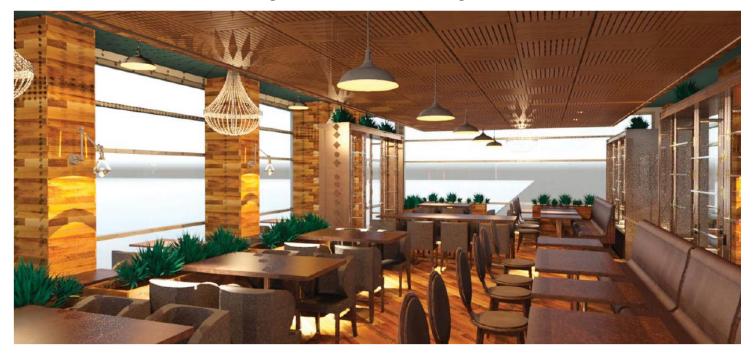

NDOOR & OUTDOOR POOL





### **ACTIVE LAWNS**







#### PRE-FUNCTION



BALLROOM 10,738 SF with garage doors opening to a 2,700 SF oceanfront deck



#### **AMENITY LEVEL**



Fitness Center 1,700 SF

Executive Meeting Space 1,934 SF

*M Club* 2,052 *SF* 

### EXECUTIVE CONFERENCE ROOM





PLAI

### MARRIOTT M CLUB





SEAT COUNT: 68



- 58 Oceanfront Rooms
- 166 Standard Balcony Rooms
- 68 Extended Suite Rooms
- 12, 2-Bay Suites
- 1 Presidential Suite
- 305 total Guestrooms





Typical Guest Floor

#### DOUBLE QUEEN GUESTROOM





#### KING GUESTROOM





#### EXTENDED KING GUESTROOM



### PRESIDENTIAL SUITE



### PRESIDENTIAL SUITE









### ROOFTOP RESTAURANT















# ROOFTOP SUSHI RESTAURANT with Panoramic Ocean Views







#### Dining Room over looking the Ocean



Wine Room & Private Dining Pre-Function