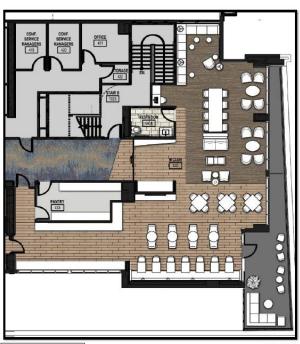

## ENTRANCE / LOBBY

PLAN

### CHECK-IN & CONCIERGE

PLAN

### LOBBY LOUNGE

PLAN

## LOBBY LOUNGE

### GROUND FLOOR RESTAURANT

Entrance from Lobby Lounge

### INDOOR & OUTDOOR POOL

### **ACTIVE LAWNS**

#### PRE-FUNCTION

BALLROOM 10,738 SF with garage doors opening to a 2,700 SF oceanfront deck

#### **AMENITY LEVEL**

Fitness Center 1,700 SF

Executive Meeting Space 1,934 SF

*M Club* 2,052 *SF* 

### EXECUTIVE CONFERENCE ROOM

PLAI

### MARRIOTT M CLUB

SEAT COUNT: 68

- 58 Oceanfront Rooms
- 166 Standard Balcony Rooms
- 68 Extended Suite Rooms
- 12, 2-Bay Suites
- 1 Presidential Suite
- 305 total Guestrooms

Typical Guest Floor